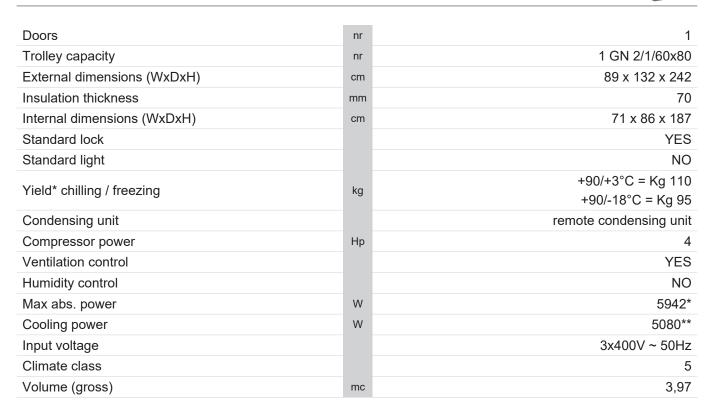

## NEW RUNNER

BLAST CHILLER / SHOCK FREEZER FOR 1 GN 2/1 -600X800 TROLLEY - Blast freezer which gets rapidly lower the core temperature of foods: chilling from +90°C to +3°C in 90 minutes and freezing from +90°C to -18°C in 240 minutes. Equipped with multifunction and multilingual electronic board that allows, thanks to the 7" color touch-screen graphic display, to easily organize the working cycles, to set multiple functions and to have a complete controle on the blast chilling or freezing. The board is connected to the Wi-Fi device, via Cloud platform, to supervise and modify the operation of the equipment or to diagnose any problems remotely (PC, tablet or smartphone). Minimum air temperature -40°C.

· Construction: made in stainelss steel

• reinforced floor with stainless steel cover and stainless steel ramp

• core probe, USB door, GEMM-Cloud as standard

Internal capacity: no. 1 GN 2/1 or 600x800 trolley

• Position of technical compartment: on top

• Refrigeration type: chilling from +90°C to +3°C in 90 minutes and freezing from +90°C to -18°C in 240 minutes, reaching minimum air temperature -40°C

Control board panel: 7" TOUCH screen control board

• special cycles: continuous cycle, fish sanitizing cycle, prechilling, drying cycle. Recipe book

Defrosting system: automatic defrosing system with hot gas

• Evaporation of condensation water: condensation drain pipe (prearrange water drain)

• Machine supplied assembled

• Supply with: ramp for trolleys

• Not included: trolleys

\*Evap. -10°C, Cond. +45°C / \*\*Evap. -23,3 Cond. +54,4°C \*\*\*Ambient temp. +30°C loading sample according to EN 17032:2018