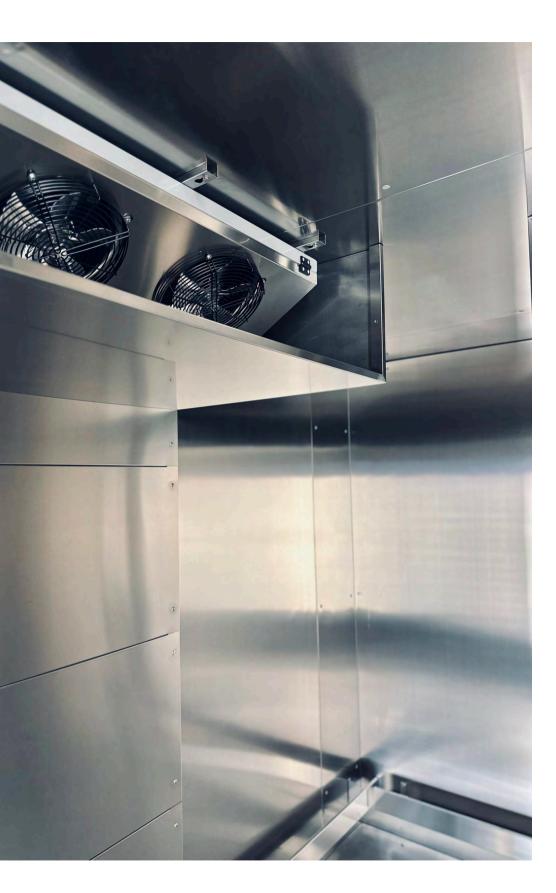

## OUALITY DETAILS

Meticulous design, technological innovation, attention to aesthetics, and material selection.

• Internal finish: AISI 304 18/10 stainless steel coating • External finish: Gray "plasteel" coating • Insulation: 80 mm thickness for optimal thermal efficiency with high-density polyurethane • **Refrigeration:** Indirect/soft ventilated cooling