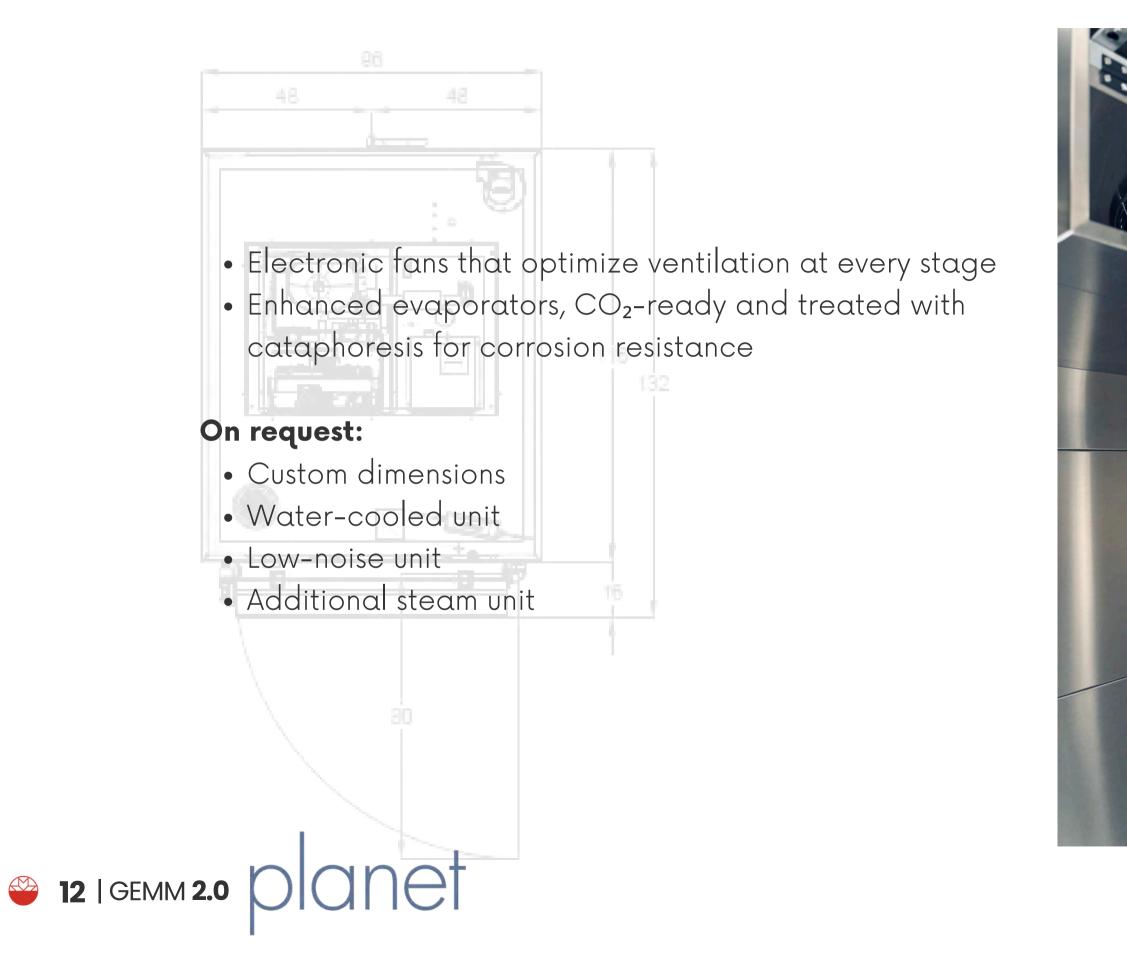

## OUALITY DETAILS

Meticulous design, technological innovation, attention to aesthetics, and material selection.

• Internal finish: AISI 304 18/10 stainless steel coating • External finish: Gray "plasteel" coating • Insulation: 80 mm thickness for optimal thermal efficiency with high-density polyurethane • **Refrigeration:** Indirect/soft ventilated cooling