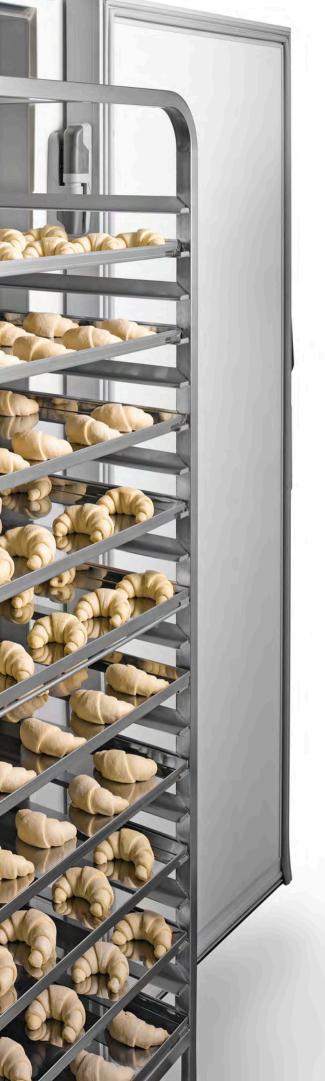

### RETARDER PROOVER ROOMS OUALITY PERFORMANCE DESIGN

**GEMM** retarder proover rooms are designed to meet the needs of **bakery** and **pastry professionals**. Ideal for achieving perfectly leavened products, ready for baking at the desired time, thereby eliminating nighttime work and providing greater production flexibility.

lanet

GEMM **2.0** 

Reduction of night shifts

From the compact **MIN**I to the largest version, which can accommodate up to 16 trolleys sized 600x800, these chambers are designed and built to optimize the storage and proofing phases in **bakery** and pastry labs, where efficient organization is essential for saving time and management costs.