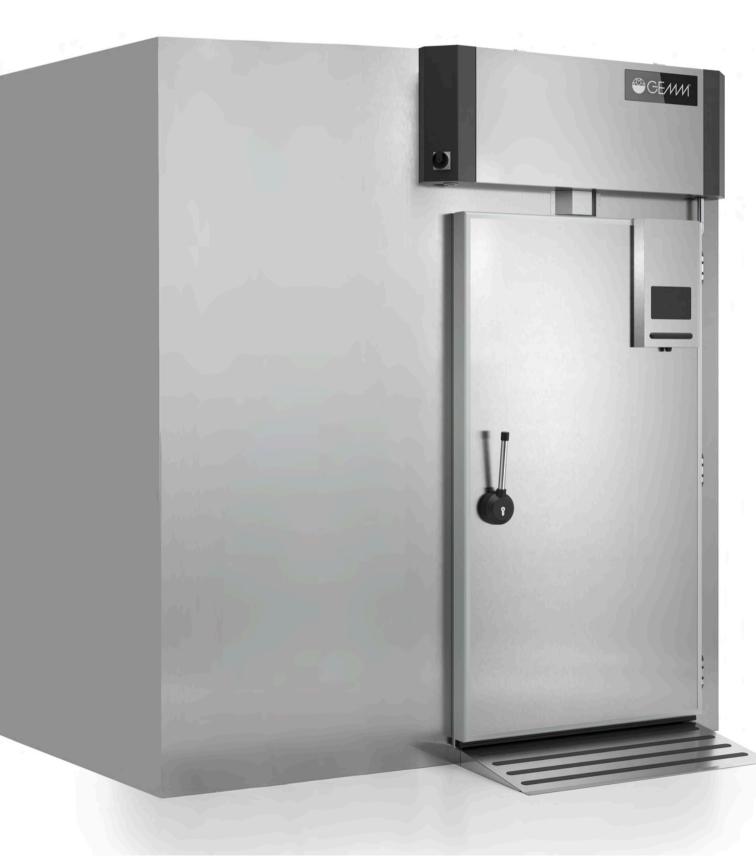

lanet

GEMM **2.0** 

Reduction of night shifts

From the compact **MIN**I to the largest version, which can accommodate up to 16 trolleys sized 600x800, these chambers are designed and built to optimize the storage and proofing phases in **bakery** and pastry labs, where efficient organization is essential for saving time and management costs.

## A COMPLETE RANGE

CL16/3143 **5** | GEMM **2.0** | Olanet