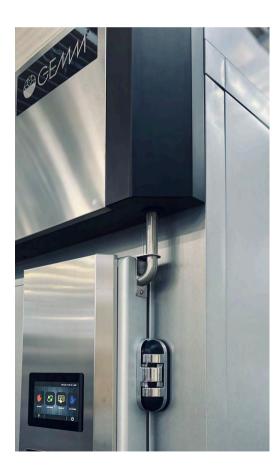

# • Adjustable relative humidity (60-90% RH) • Ventilation control at all stages

- User Interface: 7" TOUCH electronic control panel, easy and intuitive to use, allowing setting of cooling, storage, thawing, proofing, and holding phases
- **Connectivity:** Wi-Fi module and USB port

9 | GEMM 2.0

檾

More intuitive, functional, and sophisticated, designed to offer a smooth, guided GEMM-branded user experience. Featuring new functionalities and cycle supervision systems to meet every need, along with fully upgraded hardware that ensures maximum flexibility and next-level performance.

## **TOUCH PANEL**