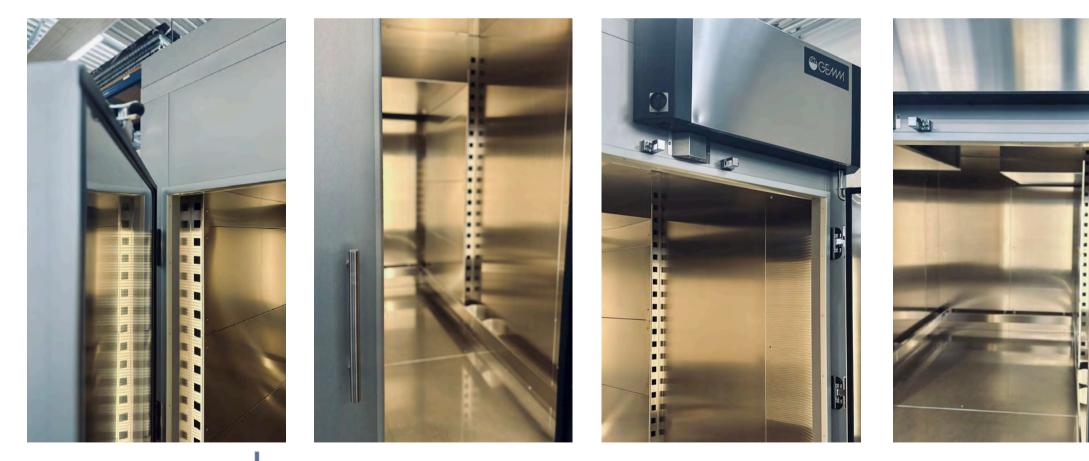

## OUALITY DETAILS

Meticulous design, technological innovation, attention to aesthetics, and material selection.

• Internal finish: AISI 304 18/10 stainless steel coating • External finish: Gray "plasteel" coating • Insulation: 80 mm thickness for optimal thermal efficiency with high-density polyurethane • **Refrigeration:** Indirect/soft ventilated cooling

- Climate class: 5

# • Adjustable relative humidity (60-90% RH) • Ventilation control at all stages

- User Interface: 7" TOUCH electronic control panel, easy and intuitive to use, allowing setting of cooling, storage, thawing, proofing, and holding phases
- **Connectivity:** Wi-Fi module and USB port