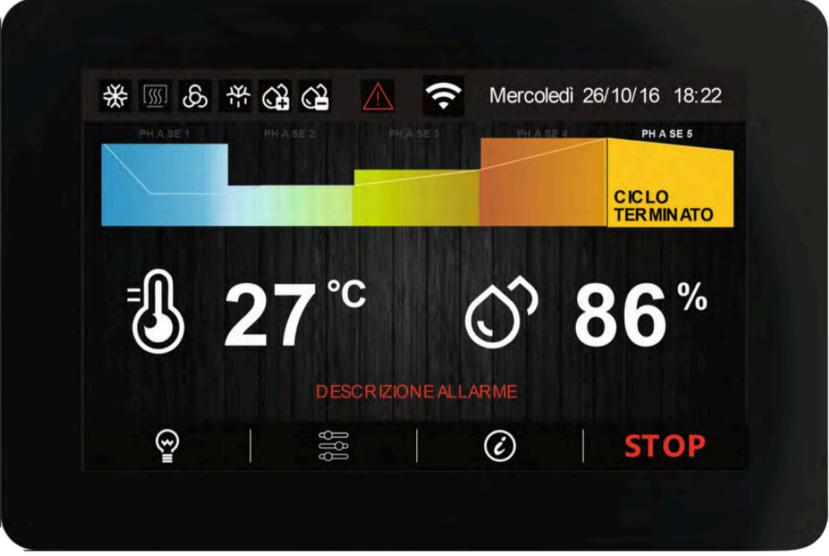

# • Adjustable relative humidity (60-90% RH) • Ventilation control at all stages

- User Interface: 7" TOUCH electronic control panel, easy and intuitive to use, allowing setting of cooling, storage, thawing, proofing, and holding phases
- **Connectivity:** Wi-Fi module and USB port

9 | GEMM 2.0

檾

More intuitive, functional, and sophisticated, designed to offer a smooth, guided GEMM-branded user experience. Featuring new functionalities and cycle supervision systems to meet every need, along with fully upgraded hardware that ensures maximum flexibility and next-level performance.

## **TOUCH PANEL**