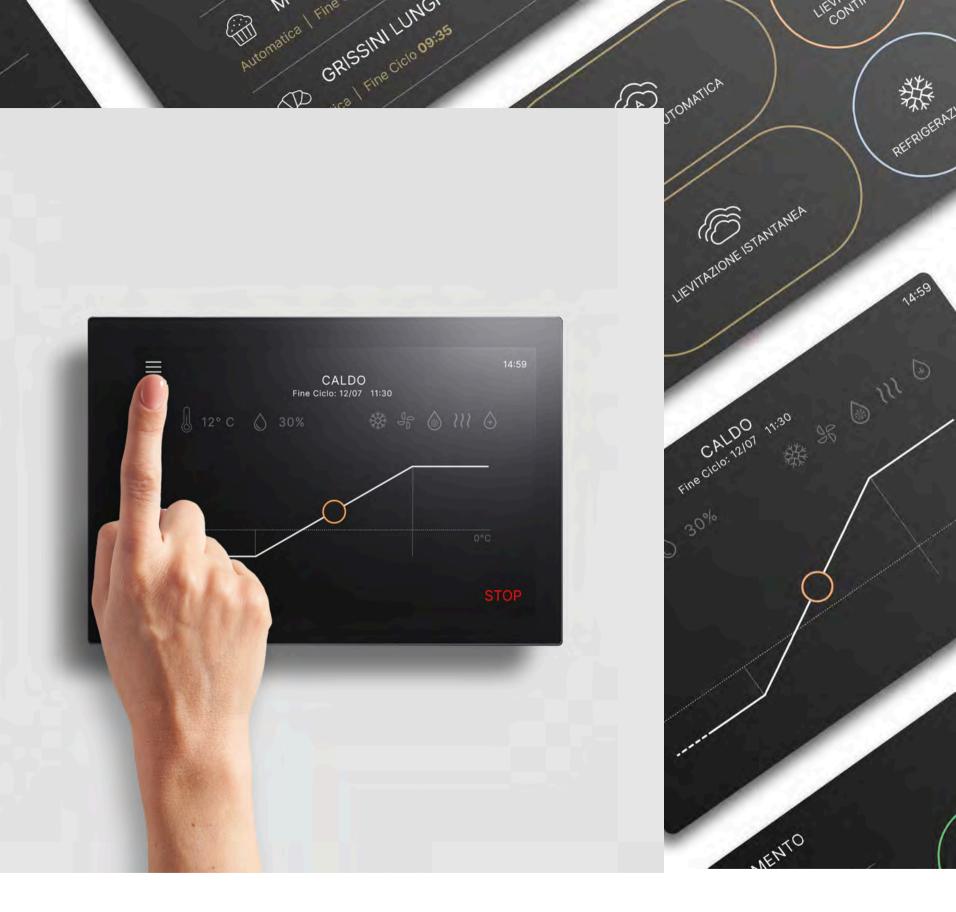

# • Adjustable relative humidity (60-90% RH) • Ventilation control at all stages

- User Interface: 7" TOUCH electronic control panel, easy and intuitive to use, allowing setting of cooling, storage, thawing, proofing, and holding phases
- **Connectivity:** Wi-Fi module and USB port

9 | GEMM 2.0

檾

More intuitive, functional, and sophisticated, designed to offer a smooth, guided GEMM-branded user experience. Featuring new functionalities and cycle supervision systems to meet every need, along with fully upgraded hardware that ensures maximum flexibility and next-level performance.

## **TOUCH PANEL**