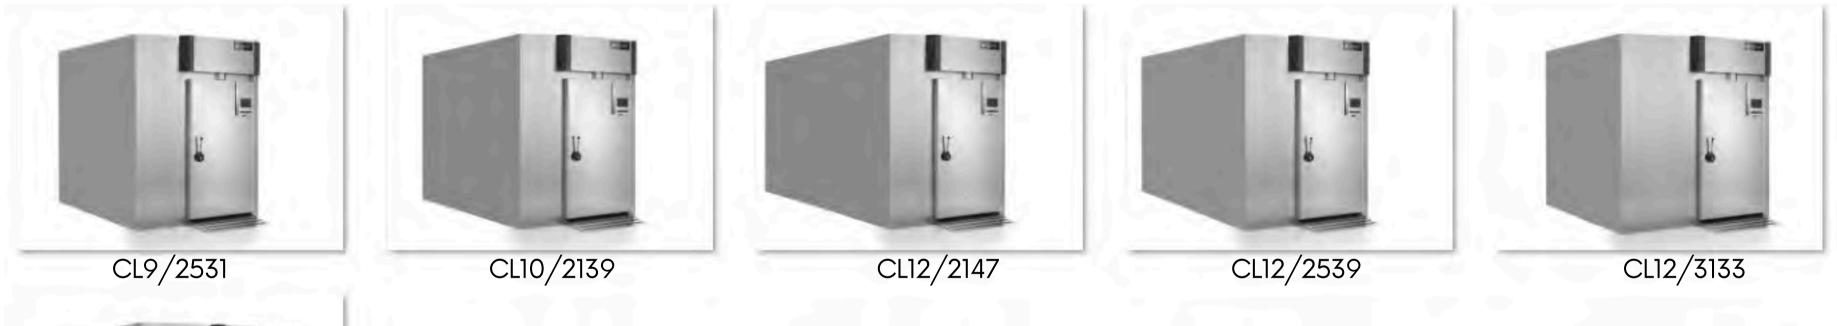

### RETARDER PROOVER ROOMS OUALITY PERFORMANCE DESIGN

**GEMM** retarder proover rooms are designed to meet the needs of **bakery** and **pastry professionals**. Ideal for achieving perfectly leavened products, ready for baking at the desired time, thereby eliminating nighttime work and providing greater production flexibility.

lanet

GEMM **2.0** 







Reduction of night shifts



From the compact **MIN**I to the largest version, which can accommodate up to 16 trolleys sized 600x800, these chambers are designed and built to optimize the storage and proofing phases in **bakery** and pastry labs, where efficient organization is essential for saving time and management costs.







## A COMPLETE RANGE























CL16/3143 **5** | GEMM **2.0** | Olanet



## OUALITY DETAILS

Meticulous design, technological innovation, attention to aesthetics, and material selection.













• Internal finish: AISI 304 18/10 stainless steel coating • External finish: Gray "plasteel" coating • Insulation: 80 mm thickness for optimal thermal efficiency with high-density polyurethane • **Refrigeration:** Indirect/soft ventilated cooling



- Climate class: 5

# • Adjustable relative humidity (60-90% RH) • Ventilation control at all stages



- User Interface: 7" TOUCH electronic control panel, easy and intuitive to use, allowing setting of cooling, storage, thawing, proofing, and holding phases
- **Connectivity:** Wi-Fi module and USB port

9 | GEMM 2.0











檾

More intuitive, functional, and sophistica