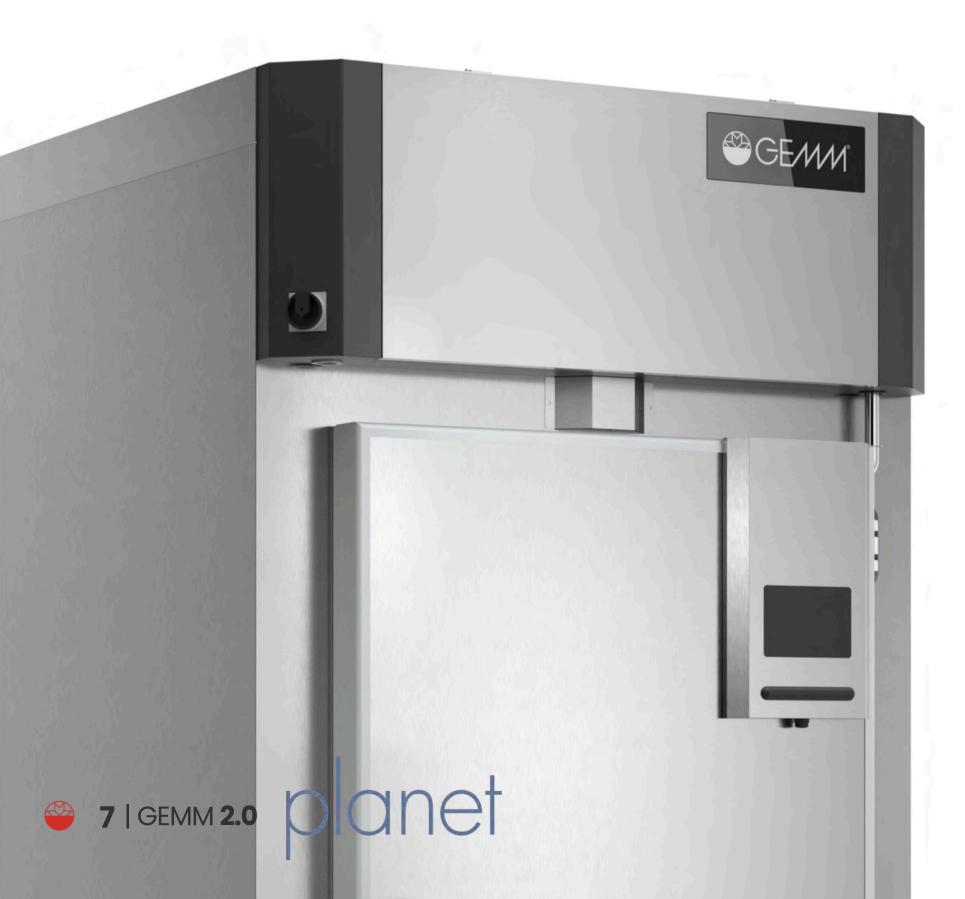

## OUALITY DETAILS

Meticulous design, technological innovation, attention to aesthetics, and material selection.

• Internal finish: AISI 304 18/10 stainless steel coating • External finish: Gray "plasteel" coating • Insulation: 80 mm thickness for optimal thermal efficiency with high-density polyurethane • **Refrigeration:** Indirect/soft ventilated cooling

# • Adjustable relative humidity (60-90% RH) • Ventilation control at all stages

- User Interface: 7" TOUCH electronic control panel, easy and intuitive to use, allowing setting of cooling, storage, thawing, proofing, and holding phases
- **Connectivity:** Wi-Fi module and USB port