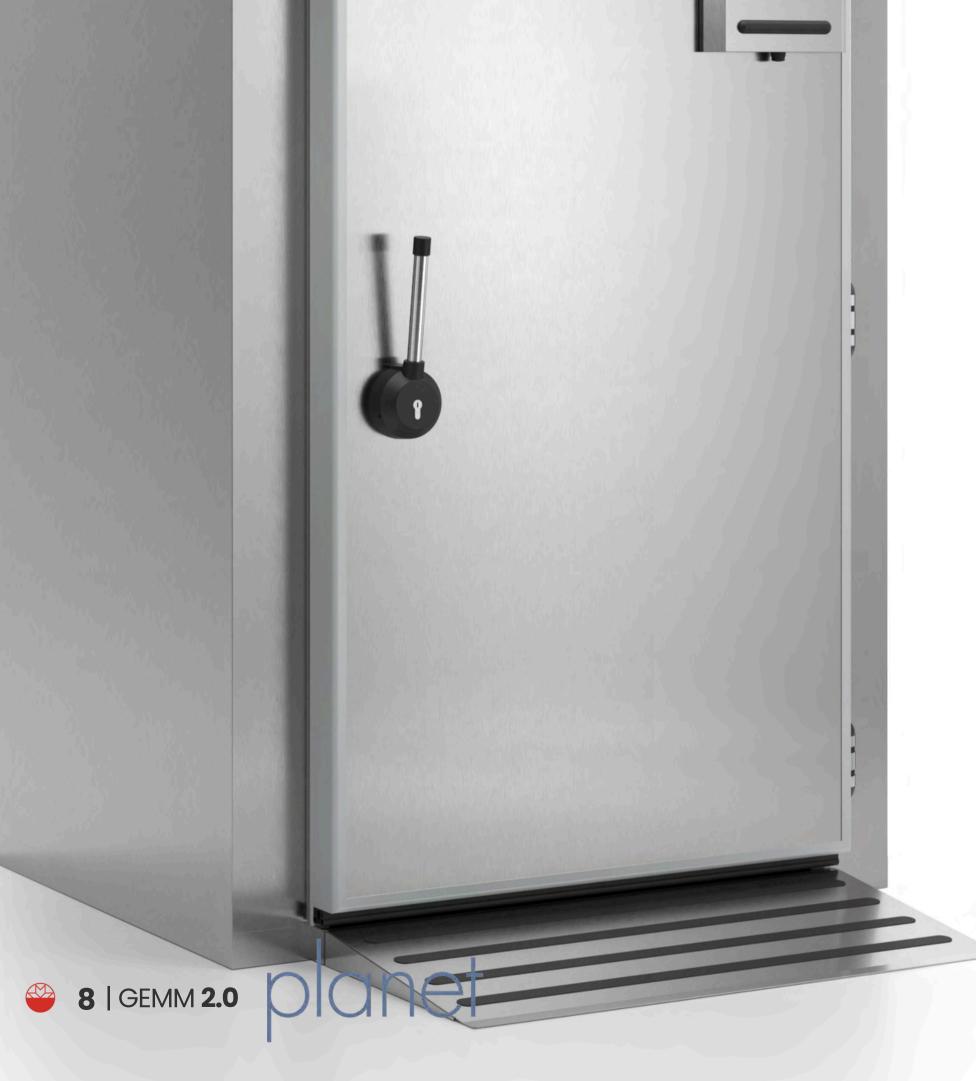

### RETARDER PROOVER ROOMS OUALITY PERFORMANCE DESIGN

**GEMM** retarder proover rooms are designed to meet the needs of **bakery** and **pastry professionals**. Ideal for achieving perfectly leavened products, ready for baking at the desired time, thereby eliminating nighttime work and providing greater production flexibility.

lanet

GEMM **2.0** 

Reduction of night shifts

From the compact **MIN**I to the largest version, which can accommodate up to 16 trolleys sized 600x800, these chambers are designed and built to optimize the storage and proofing phases in **bakery** and pastry labs, where efficient organization is essential for saving time and management costs.

## OUALITY DETAILS

Meticulous design, technological innovation, attention to aesthetics, and material selection.

• Internal finish: AISI 304 18/10 stainless steel coating • External finish: Gray "plasteel" coating • Insulation: 80 mm thickness for optimal thermal efficiency with high-density polyurethane • **Refrigeration:** Indirect/soft ventilated cooling

# • Adjustable relative humidity (60-90% RH) • Ventilation control at all stages

- User Interface: 7" TOUCH electronic control panel, easy and intuitive to use, allowing setting of cooling, storage, thawing, proofing, and holding phases
- **Connectivity:** Wi-Fi module and USB port