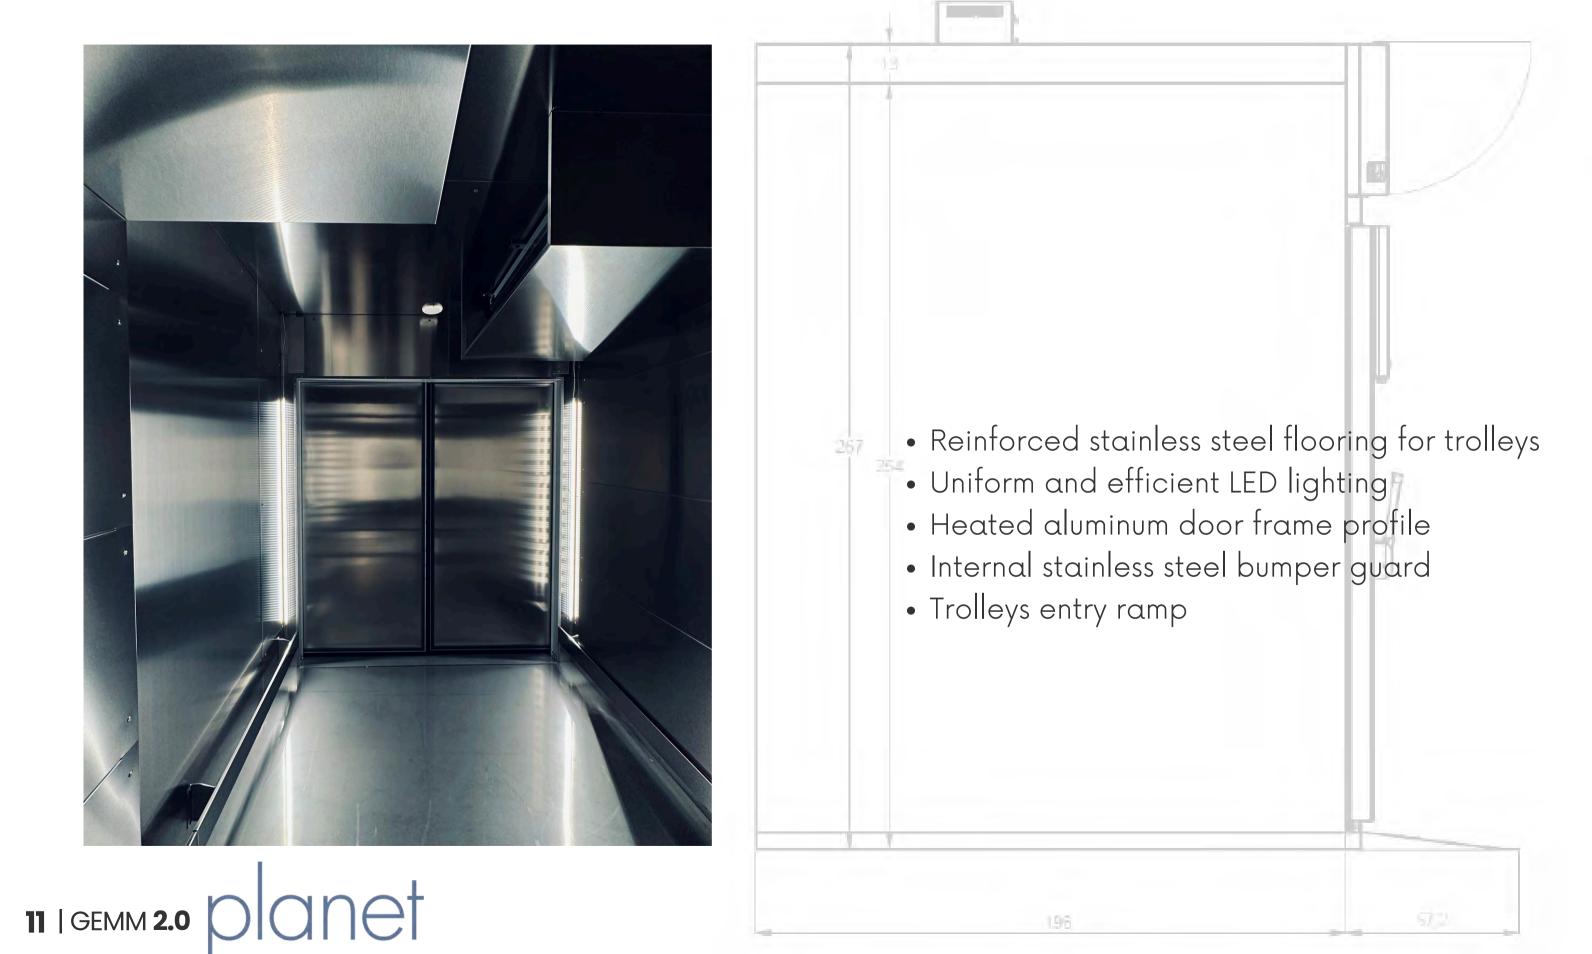

## OUALITY DETAILS

Meticulous design, technological innovation, attention to aesthetics, and material selection.

• Internal finish: AISI 304 18/10 stainless steel coating • External finish: Gray "plasteel" coating • Insulation: 80 mm thickness for optimal thermal efficiency with high-density polyurethane • **Refrigeration:** Indirect/soft ventilated cooling