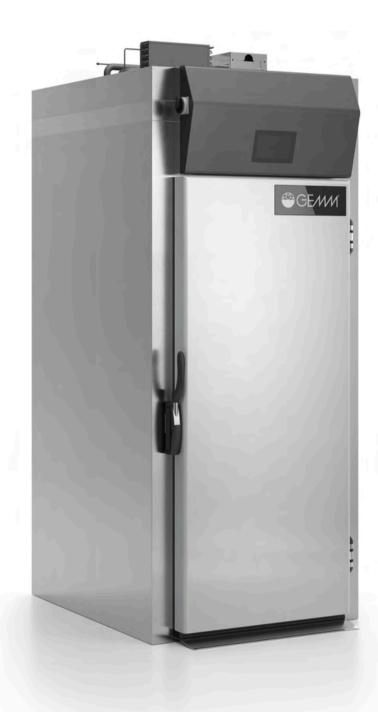

## A COMPLETE RANGE

CL16/3143 **5** | GEMM **2.0** | Olanet

## OUALITY DETAILS

Meticulous design, technological innovation, attention to aesthetics, and material selection.

• Internal finish: AISI 304 18/10 stainless steel coating • External finish: Gray "plasteel" coating • Insulation: 80 mm thickness for optimal thermal efficiency with high-density polyurethane • **Refrigeration:** Indirect/soft ventilated cooling