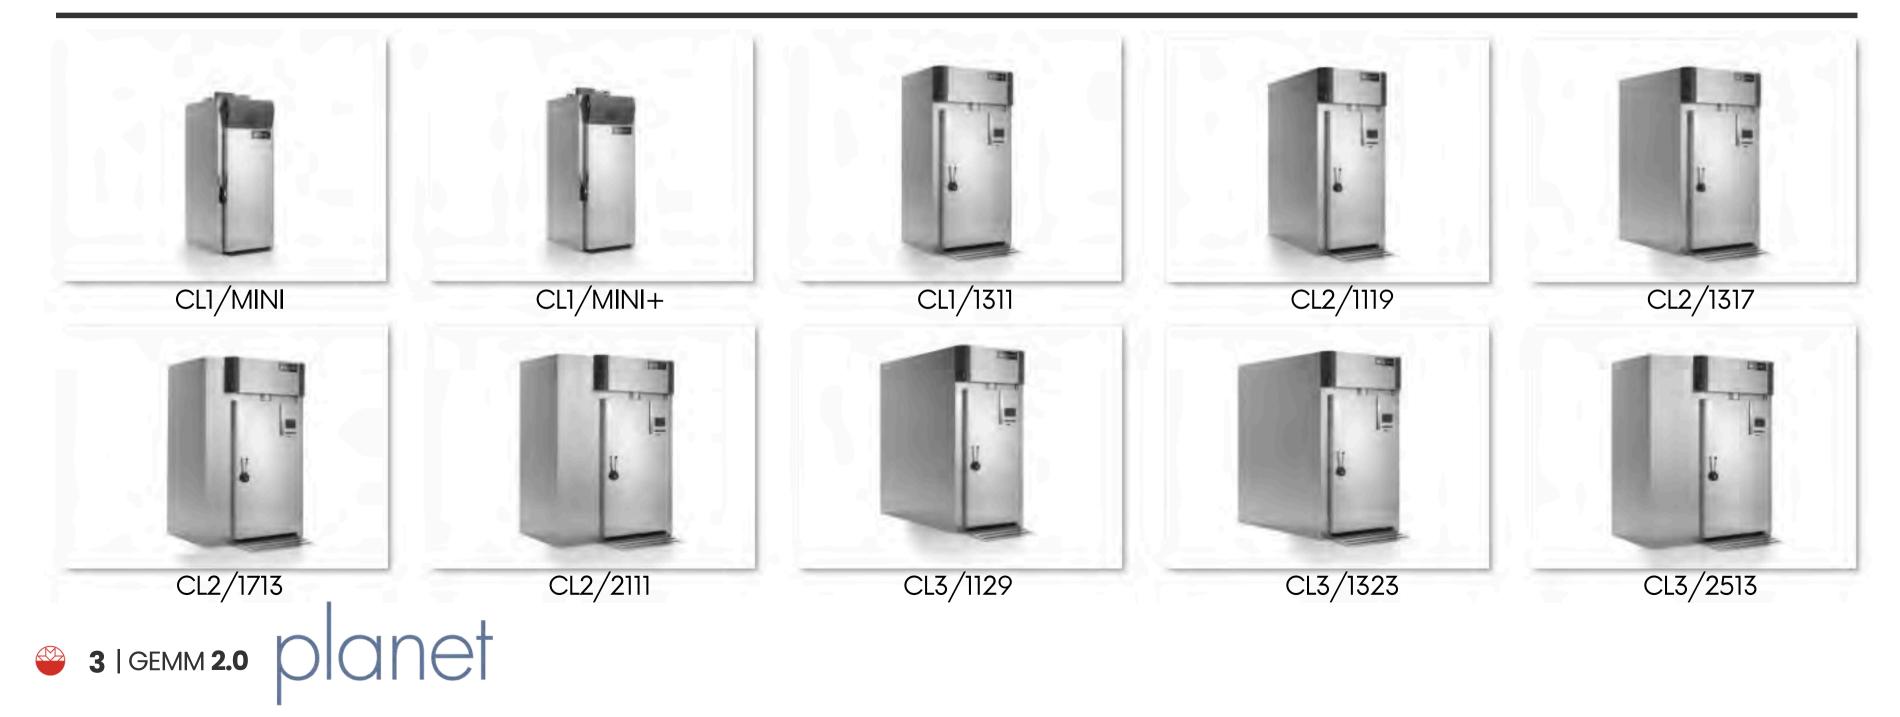

## A COMPLETE RANGE

CL16/3143 **5** | GEMM **2.0** | Olanet

lanet

GEMM **2.0** 

Reduction of night shifts

From the compact **MIN**I to the largest version, which can accommodate up to 16 trolleys sized 600x800, these chambers are designed and built to optimize the storage and proofing phases in **bakery** and pastry labs, where efficient organization is essential for saving time and management costs.