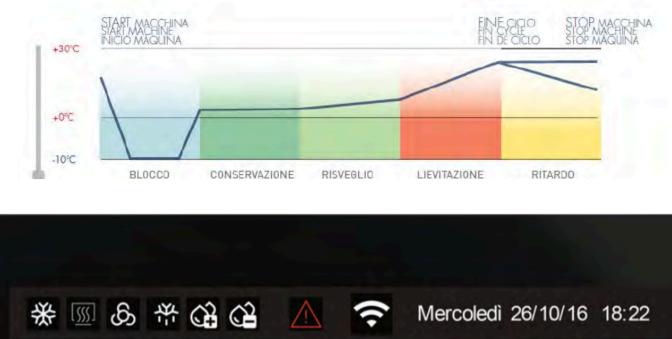

9 | GEMM 2.0

檾

More intuitive, functional, and sophisticated, designed to offer a smooth, guided GEMM-branded user experience. Featuring new functionalities and cycle supervision systems to meet every need, along with fully upgraded hardware that ensures maximum flexibility and next-level performance.

## **TOUCH PANEL**