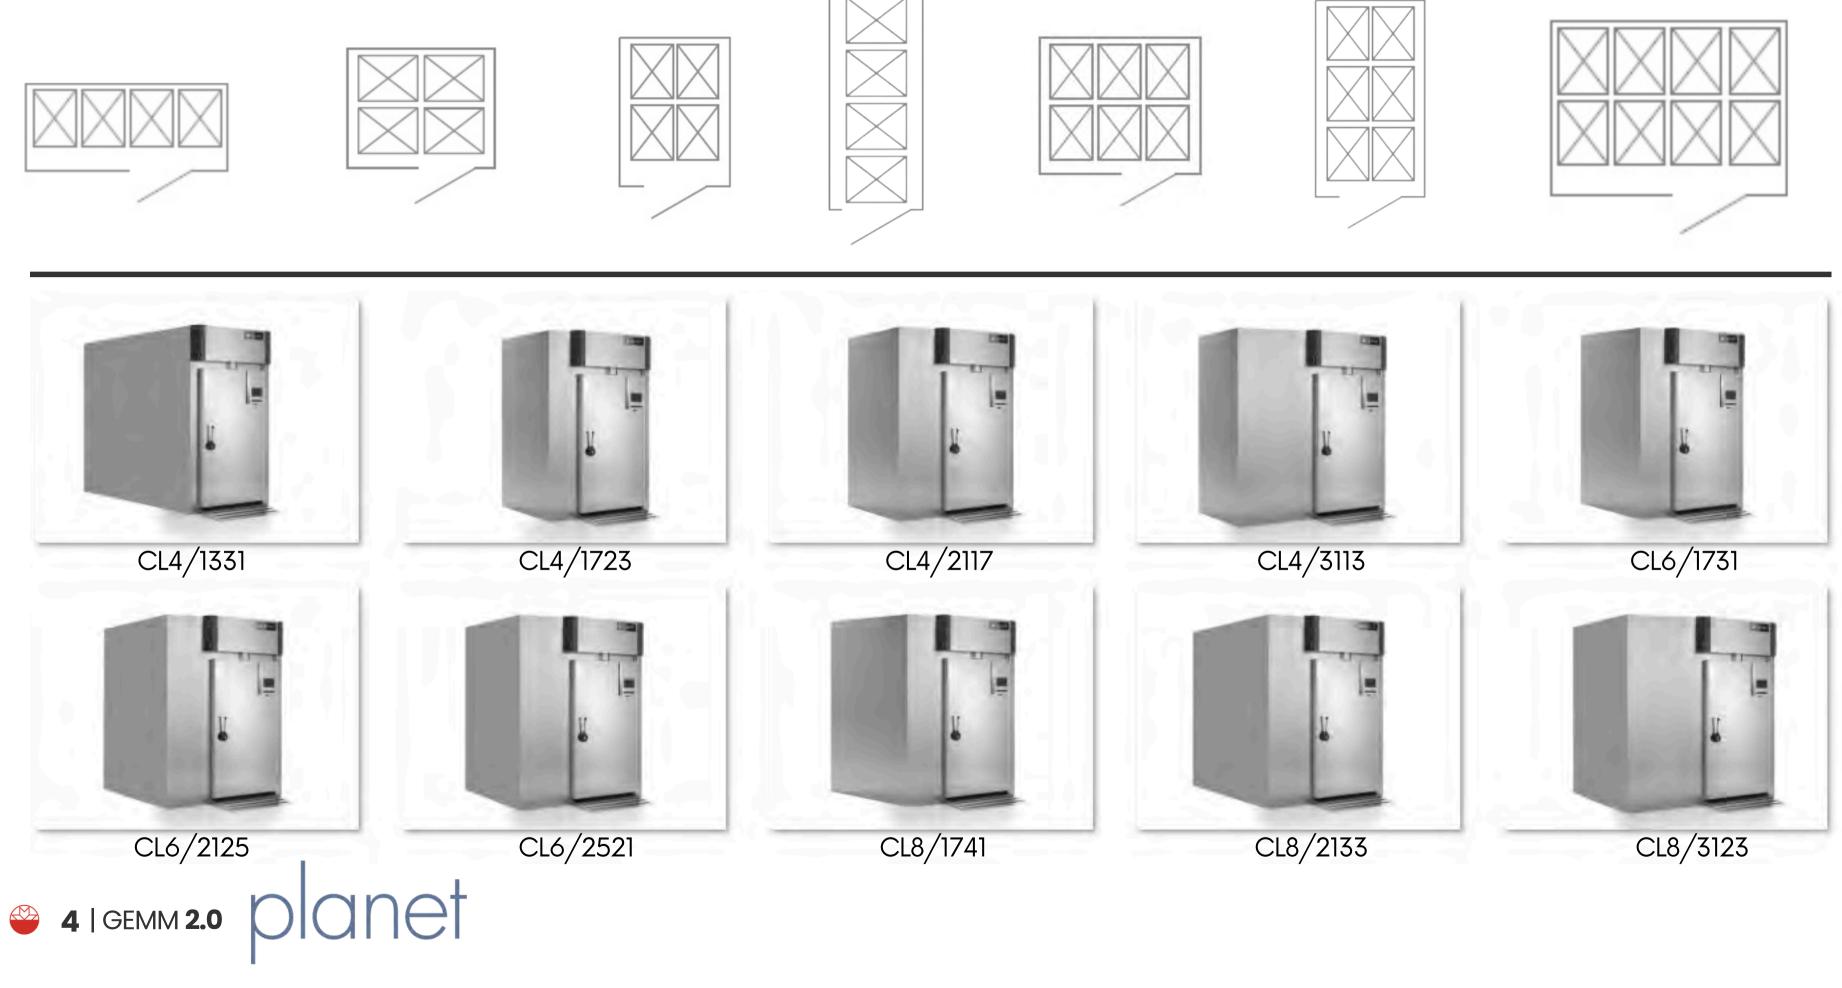

### RETARDER PROOVER ROOMS OUALITY PERFORMANCE DESIGN

**GEMM** retarder proover rooms are designed to meet the needs of **bakery** and **pastry professionals**. Ideal for achieving perfectly leavened products, ready for baking at the desired time, thereby eliminating nighttime work and providing greater production flexibility.

lanet

GEMM **2.0** 







Reduction of night shifts



From the compact **MIN**I to the largest version, which can accommodate up to 16 trolleys sized 600x800, these chambers are designed and built to optimize the storage and proofing phases in **bakery** and pastry labs, where efficient organization is essential for saving time and management costs.







## A COMPLETE RANGE























CL16/3143 **5** | GEMM **2.0** | Olanet



## OUALITY DETAILS

Meticulous design, technological innovation, attention to aesthetics, and material selection.













• Internal finish: AISI 304 18/10 stainless steel coating • External finish: Gray "plasteel" coating • Insulation: 80 mm thickness for optimal thermal efficiency with high-density polyurethane • **Refrigeration:** Indirect/soft ventilated cooling



- Climate class: 5

# • Adjustable relative humidity (60-90% RH) • Ventilation control at all stages



- User Interface: 7" TOUCH electronic control panel, easy and intuitive to use, allowing setting of cooling, storage, thawing, proofing, and holding phases
- **Connectivity:** Wi-Fi module and USB port

9 | GEMM 2.0











檾

More intuitive, functional, and sophis